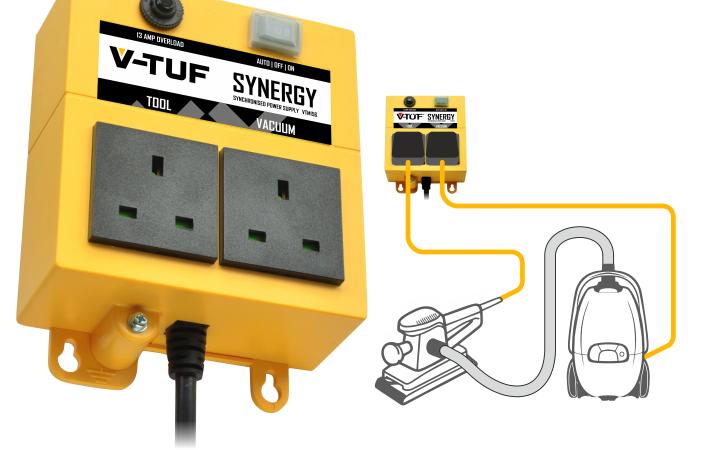

## **SYNERGY** CONVERTS HOSED VACUUM INTO SYNCHRONISED EXTRACTOR FOR POWER TOOLS

## FEATURES

TWO STANDARD SOCKETS (VACUUM + TOOL) THREE STAGE OPERATION SWITCH | ON | OFF | AUTO | 4 MOUNTING POINTS AUTOMATIC OVERRUN FOR EFFICIENT DUST EXTRACTION OVERLOAD PROTECTION 500mm SUPPLY CABLE WITH 13amp PLUG (FUSED)